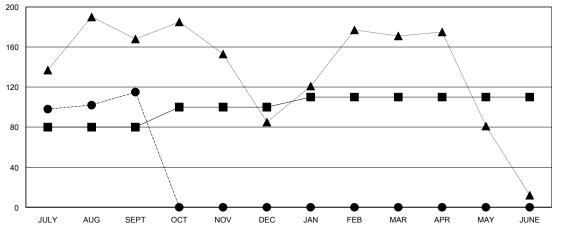

## GOALS AND ACTUAL MEMBERS CUMULATIVE

| - ■ - MEMBER GROWTH NET GOAL      |  |
|-----------------------------------|--|
| - ● - MEMBER GROWTH ACTUAL        |  |
| - ▲ - LAST YEAR MEMBERSHIP ACTUAL |  |
|                                   |  |
|                                   |  |
|                                   |  |

## GMT: LOCATION REP OF BANGLADESH GMT CA

| Clubs  RESULTS FOR 2019-2020 |               |           |               | Members               |                           |                         |                                              |
|------------------------------|---------------|-----------|---------------|-----------------------|---------------------------|-------------------------|----------------------------------------------|
|                              |               |           |               | RESULTS FOR 2019-2020 |                           |                         |                                              |
| QUARTER                      | NEW CLUB GOAL | NEW CLUBS | DROPPED CLUBS | QUARTER               | MEMBER GROWTH NET<br>GOAL | MEMBER GROWTH<br>ACTUAL | DROPPED MEMBERS ACTUAL (including transfers) |
| JULY/AUG/SEPT                | 5             | 5         | 0             | JULY/AUG/SEPT         | 80                        | 160                     | 40                                           |
| OCT/NOV/DEC                  | 1             | 0         | 0             | OCT/NOV/DEC           | 20                        | 0                       | 0                                            |
| JAN/FEB/MAR                  | 0             | 0         | 0             | JAN/FEB/MAR           | 10                        | 0                       | 0                                            |
| APR/MAY/JUNE                 | 0             | 0         | 0             | APR/MAY/JUNE          | 0                         | 0                       | 0                                            |