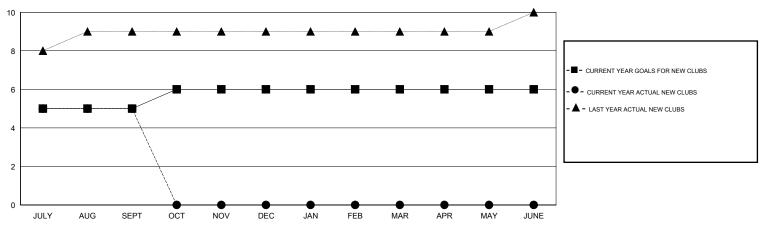

## GOALS AND ACTUAL NEW CLUBS CUMULATIVE

## GMT: LOCATION REP OF BANGLADESH GMT CA

| Clubs  RESULTS FOR 2019-2020 |               |           |               | Members               |                           |                         |                                              |
|------------------------------|---------------|-----------|---------------|-----------------------|---------------------------|-------------------------|----------------------------------------------|
|                              |               |           |               | RESULTS FOR 2019-2020 |                           |                         |                                              |
| QUARTER                      | NEW CLUB GOAL | NEW CLUBS | DROPPED CLUBS | QUARTER               | MEMBER GROWTH NET<br>GOAL | MEMBER GROWTH<br>ACTUAL | DROPPED MEMBERS ACTUAL (including transfers) |
| JULY/AUG/SEPT                | 5             | 5         | 0             | JULY/AUG/SEPT         | 80                        | 160                     | 40                                           |
| OCT/NOV/DEC                  | 1             | 0         | 0             | OCT/NOV/DEC           | 20                        | 0                       | 0                                            |
| JAN/FEB/MAR                  | 0             | 0         | 0             | JAN/FEB/MAR           | 10                        | 0                       | 0                                            |
| APR/MAY/JUNE                 | 0             | 0         | 0             | APR/MAY/JUNE          | 0                         | 0                       | 0                                            |